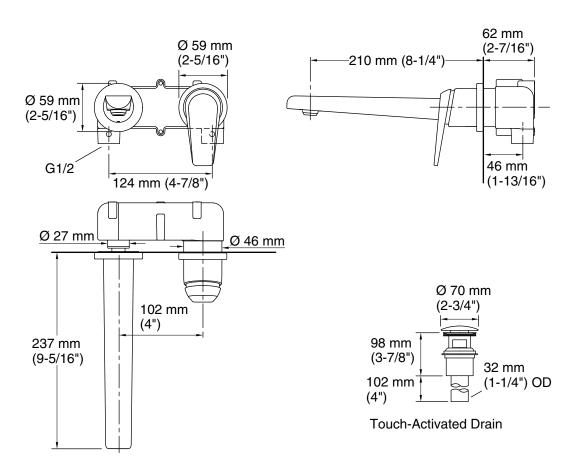

# Avid™ Wall-mount Lavatory Faucet K-97358T-4

#### **Technical Information**

All product dimensions are nominal.

#### Faucet:

Flow rate: 2.37 gal/min (9 l/min)