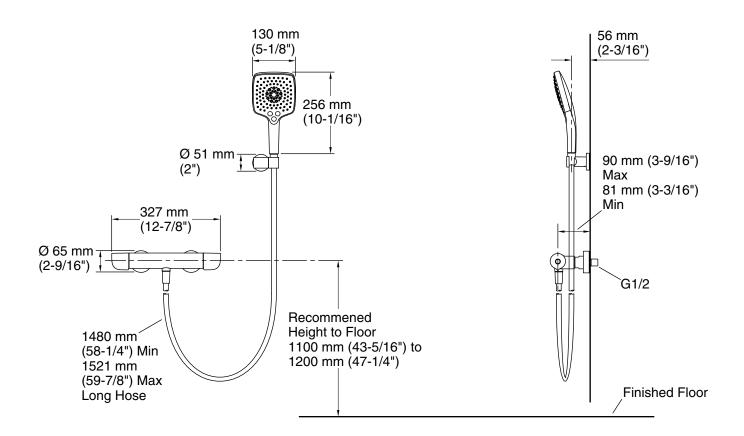

# Avid™ Thermostatic Shower Faucet K-97384T-9

#### **Technical Information**

All product dimensions are nominal.

Faucet:

Flow rate: 2.37 gal/min (9 l/min)