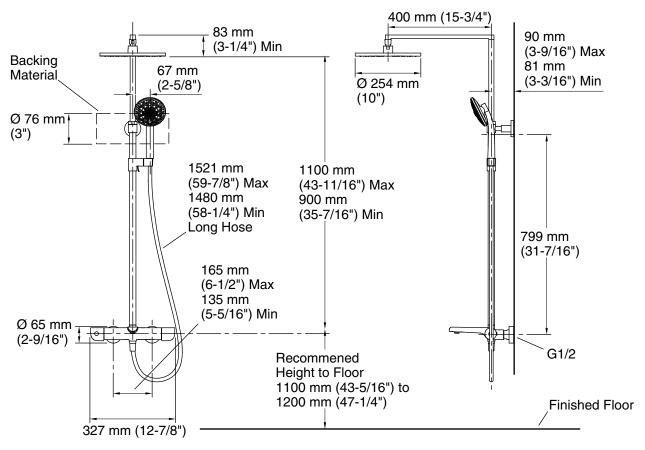

# **Technical Information**

All product dimensions are nominal.

#### Faucet:

Flow rate:6.61 gal/min (25 l/min)Pressure:45 psi (3.1 bar)

#### Handshower:

Rated maximum 2.37 gal/min (9 l/min) flow: