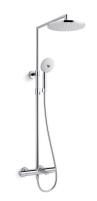

# Avid™ Thermostatic Shower Column K-97389T-9

## Features

- Precise thermostatic control for added safety
- Spout reach 154
- Includes handshower
- Includes hose