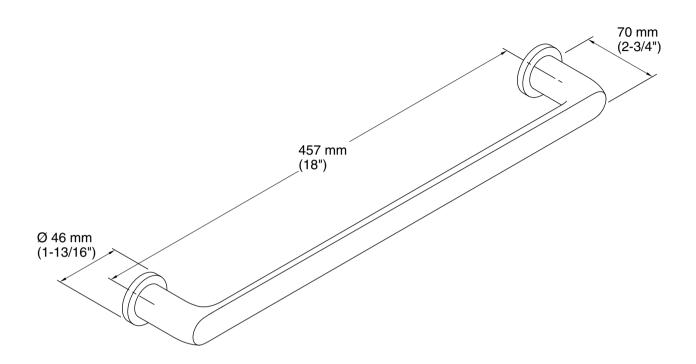

# **Technical Information**

All product dimensions are nominal.

Material: Metal