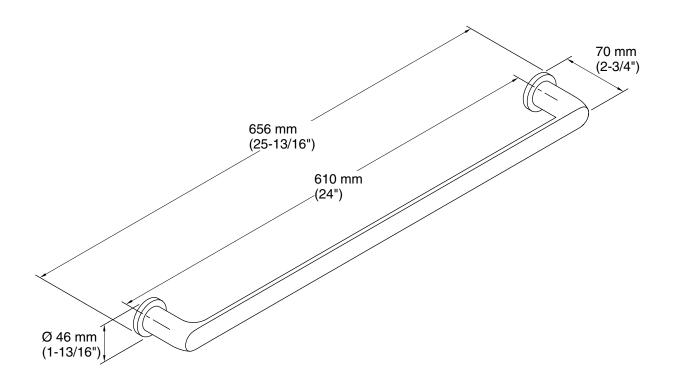

## Avid™ 610mm towel bar K-97495BR

## **Technical Information**

All product dimensions are nominal. Material: Metal