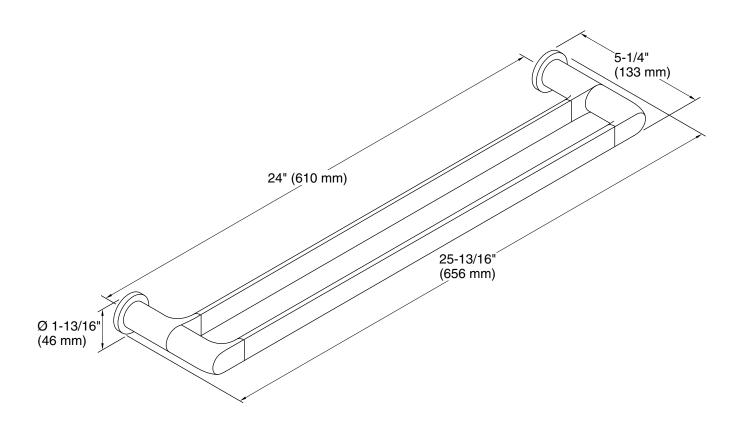

## **Features**

- 24" (610 mm) double towel bar
- Double towel bar provides additional storage in bathroom space
- Coordinates with other products in the Avid collection

# **Technical Information**

All product dimensions are nominal.

Material: Zinc, Brass