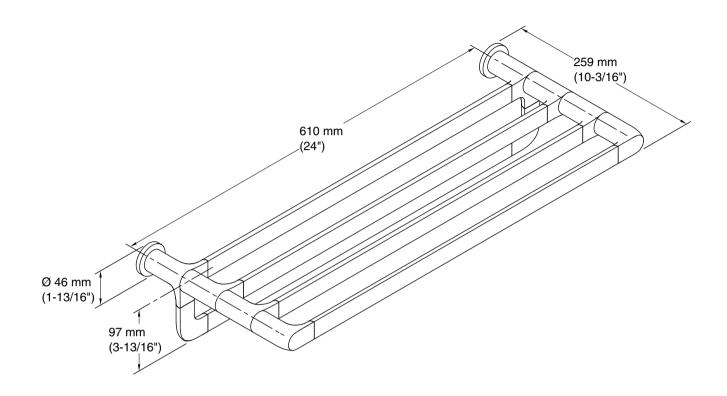

## **Technical Information**

All product dimensions are nominal.

Material: Metal