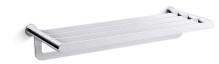

# **KOHLER**<sub>®</sub>

- 24" (609 mm) upper shelf with towel bar below provides additional storage
- Coordinates with other products in the Avid collection