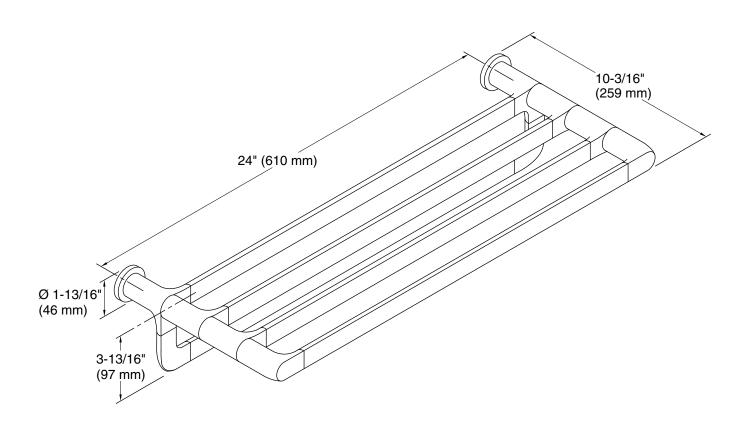

### **Technical Information**

All product dimensions are nominal. Material: Zinc, Brass