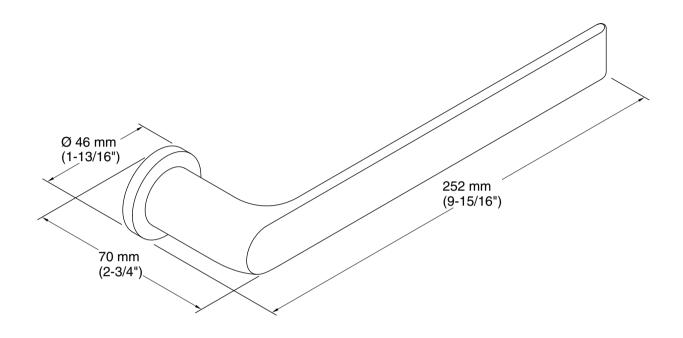

# **Technical Information**

All product dimensions are nominal.

Material: Metal