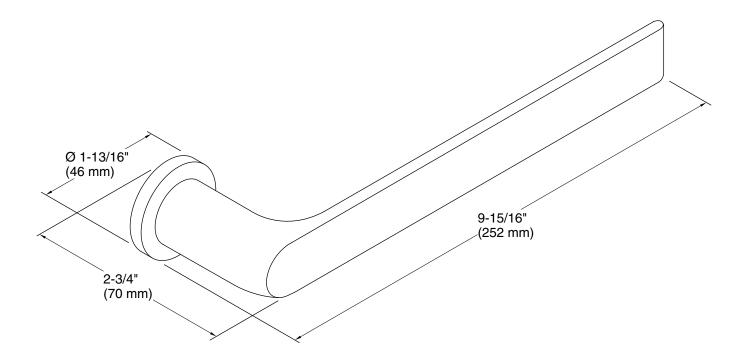

### **Features**

- 9-15/16" (252 mm) towel arm
- Open-ended design for easy access
- Coordinates with other products in the Avid collection
- Includes installation hardware

## **Technical Information**

All product dimensions are nominal.

Material: Zinc