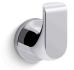

### Features

- Robe hook provides convenient hanging storage of robes, towels, and other bath items
- Coordinates with other products in the Avid collection
- Includes installation hardware