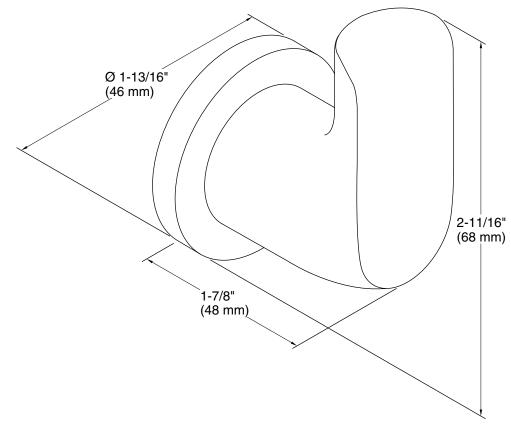

# **KOHLER**<sub>®</sub>

### Features

- Robe hook provides convenient hanging storage of robes, towels, and other bath items
- Coordinates with other products in the Avid collection
- Includes installation hardware

### Material

- Premium metal construction for durability and reliability
- KOHLER<sup>®</sup> finishes resist corrosion and tarnishing

## **Recommended Products/Accessories**

K-23723 Faucet cleaner



# Codes/Standards

None Applicable

# KOHLER<sup>®</sup> Faucet Lifetime Limited Warranty

See website for detailed warranty information.

# **Available Colors/Finishes**

Color tiles intended for reference only.

Color Code Description









# **Technical Information**

All product dimensions are nominal. Material: Zinc

### Notes

Install this product according to the installation instructions.

CAUTION: Risk of personal injury. Do not install these products in any area where they are likely to be used inadvertently as a grab bar or support bar. These products are not designed or intended for use as a grab bar or support bar.