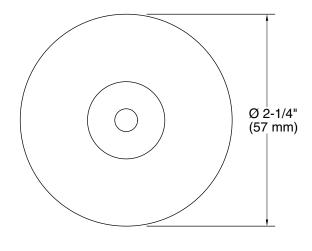

# **Technical Information**

All product dimensions are nominal.

Drain included: No

Handshower:

Rated maximum 0 gal/min (0 l/min)

flow: