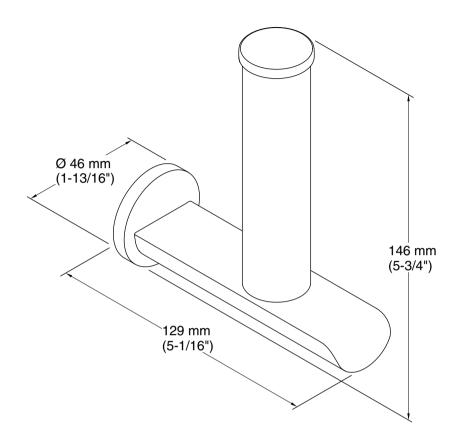

# **Technical Information**

All product dimensions are nominal.

Material: Metal