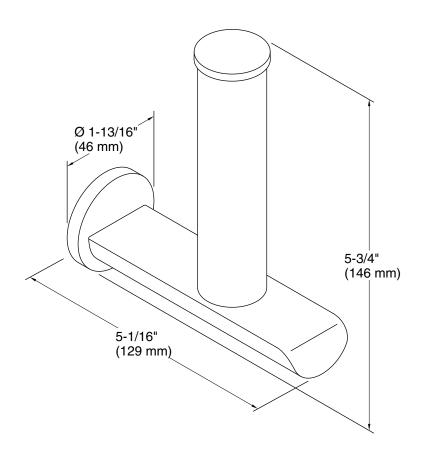

## **Technical Information**

All product dimensions are nominal.

Material: Zinc, Brass