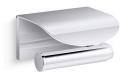

## Avid® Covered toilet paper holder K-97503

### Features

- Vertical holder makes changing toilet paper quick and simple
- Coordinates with other products in the Avid collection

### Material

- Premium metal construction for durability and reliability
- KOHLER<sup>®</sup> finishes resist corrosion and tarnishing

### Installation

Installation hardware and template included

### **Recommended Products/Accessories**

K-23723 Faucet cleaner



### **Codes/Standards**

None Applicable

# KOHLER<sup>®</sup> Faucet Lifetime Limited Warranty

See website for detailed warranty information.

### **Available Colors/Finishes**

Color tiles intended for reference only.

Color Code Description







## Avid® Covered toilet paper holder K-97503



### **Technical Information**

All product dimensions are nominal. Material: Zinc, Brass

#### Notes

Install this product according to the installation instructions.

CAUTION: Risk of personal injury. Do not install these products in any area where they are likely to be used inadvertently as a grab bar or support bar. These products are not designed or intended for use as a grab bar or support bar.