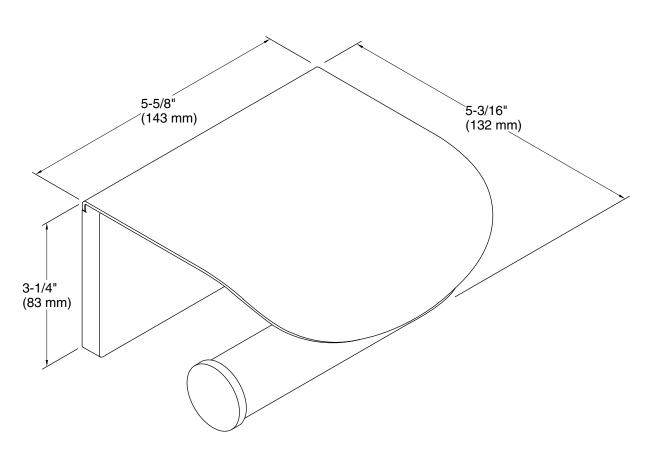

### **Technical Information**

All product dimensions are nominal. Material: Zinc, Brass