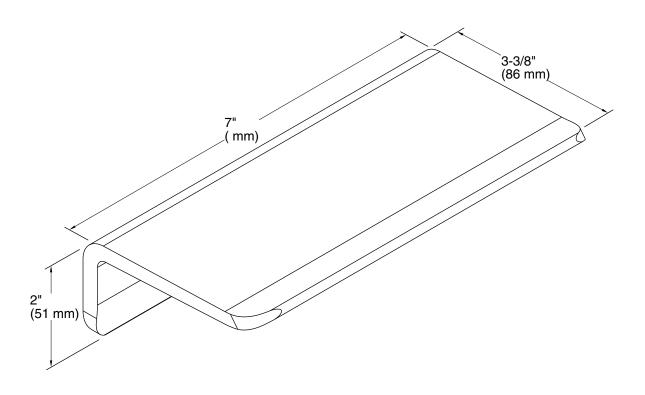

### **Choreograph®**

7" Floating Shelf K-97621

## Choreograph® 7" Floating Shelf

K-97621

### **Technical Information**

All product dimensions are nominal. Material: **Anodized Aluminum** 