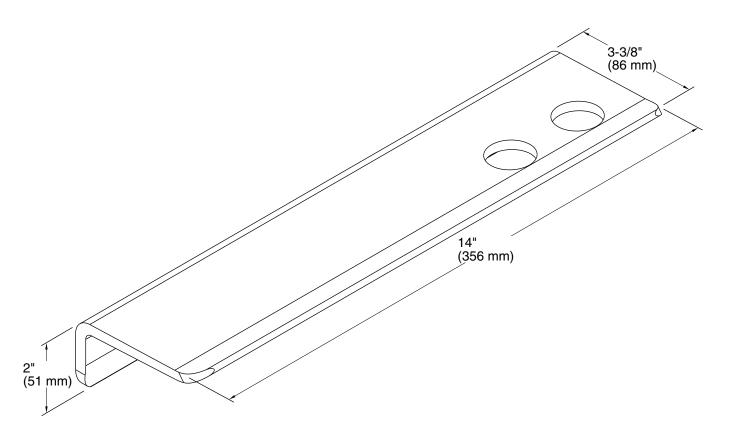

## **Choreograph®**

14" Floating Shelf **K-97622** 

Choreograph® 14" Floating Shelf K-97622

### **Technical Information**

All product dimensions are nominal. Material: **Anodized Aluminum** 