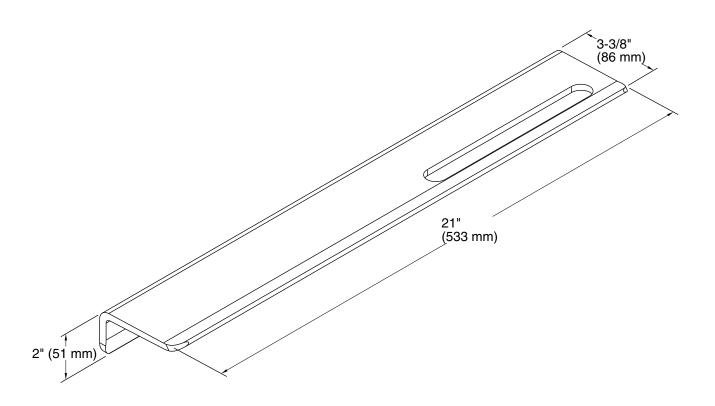

### Choreograph® 21" Floating Shelf

loating Shelt: **K-97623** 

### **Technical Information**

All product dimensions are nominal. Material: **Anodized Aluminum** 