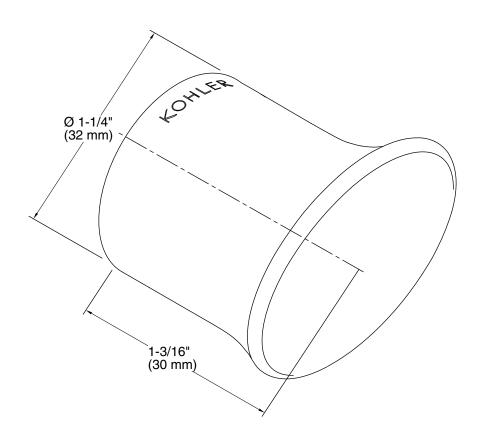

# **Technical Information**

All product dimensions are nominal. Material: **Anodized Aluminum** 