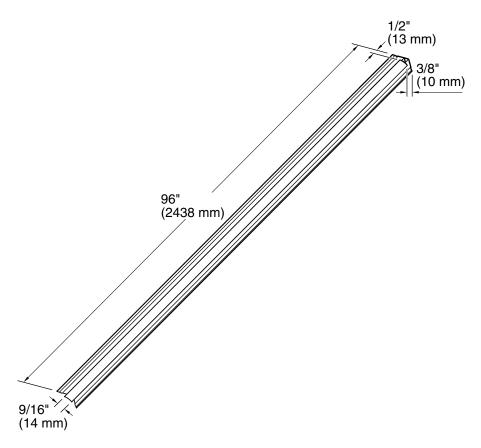

# Choreograph® 96" Corner Joint K-97635

## **Technical Information**

All product dimensions are nominal. Material: Aluminum **Notes** Install this product according to the installation instructions.