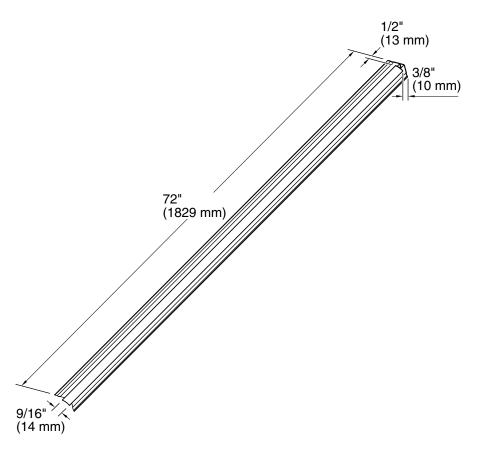

#### Features

- For use with KOHLER Choreograph wall panels and accent panels
- Package contains two 72" lengths
- Field trimmable height

# **Technical Information**

All product dimensions are nominal. Material: Anodized Aluminum, Aluminum