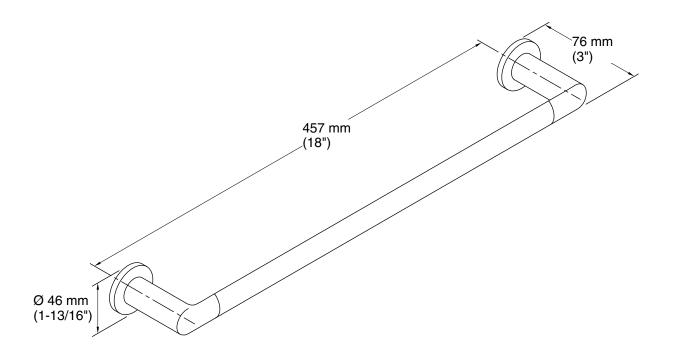

### **Technical Information**

All product dimensions are nominal.

Material: Metal