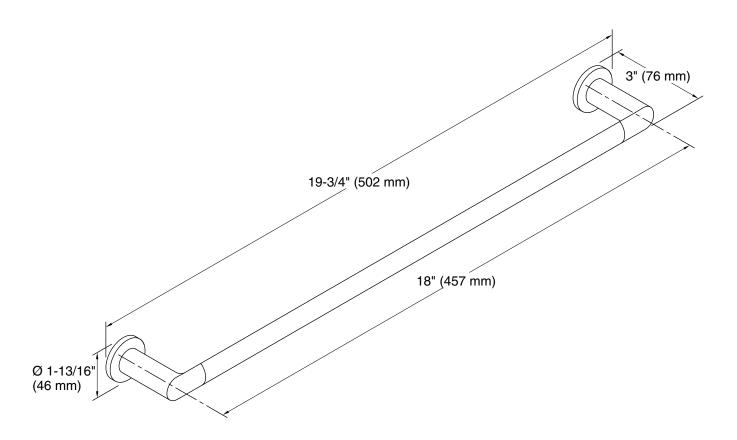

# **Technical Information**

All product dimensions are nominal.

Material: Zinc, Stainless Steel