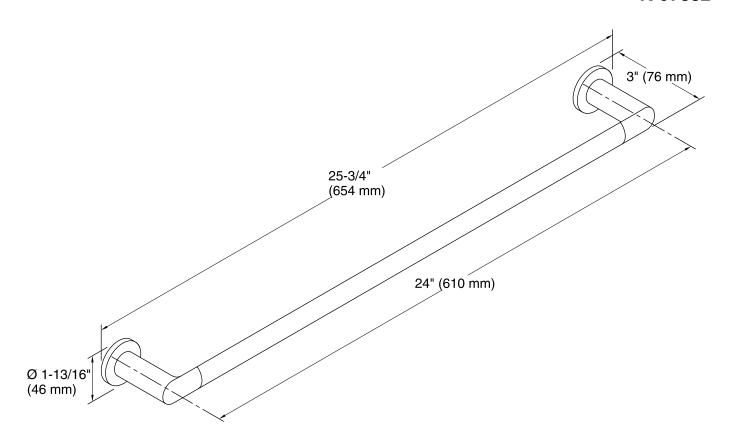

Kumin® 24" towel bar K-97882

# Kumin® 24" towel bar K-97882

## **Technical Information**

All product dimensions are nominal.

Material: Zinc, Stainless Steel