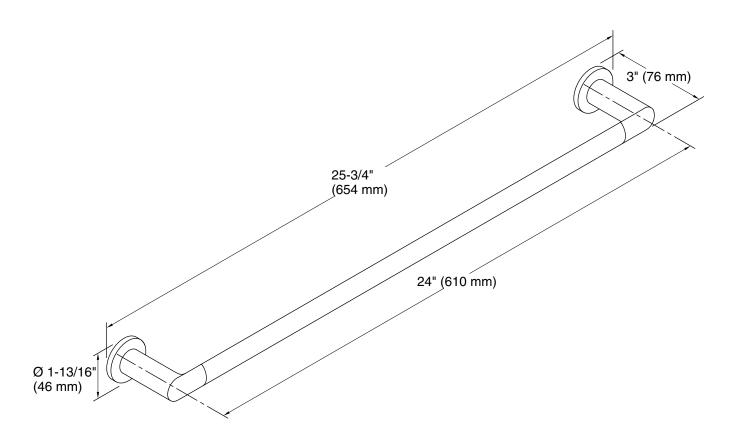

# **Technical Information**

All product dimensions are nominal.

Material: Zinc, Stainless Steel