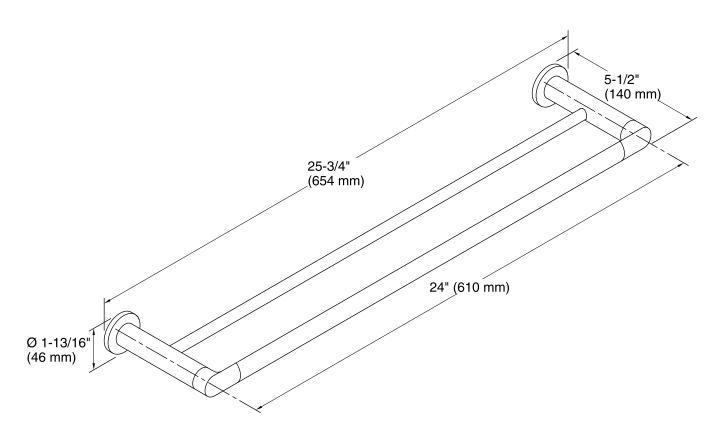

# Kumin®

24" double towel bar **K-97890** 

# **Technical Information**

All product dimensions are nominal. Material: Zinc, Stainless Steel