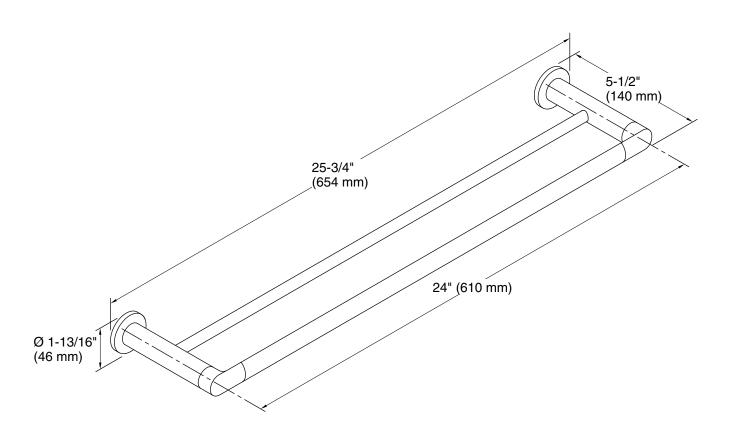

# Kumin™ 24" double towel bar K-97890

# **Technical Information**

All product dimensions are nominal. Material: Zinc, Stainless Steel