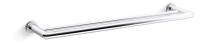

# Kumin™ 24" double towel bar K-97890

## Features

- Coordinates with other products in the Kumin<sup>®</sup> collection
- Double towel bar provides additional storage in bathroom space

## Material

- Premium metal construction for durability and reliability
- KOHLER® finishes resist corrosion and tarnishing