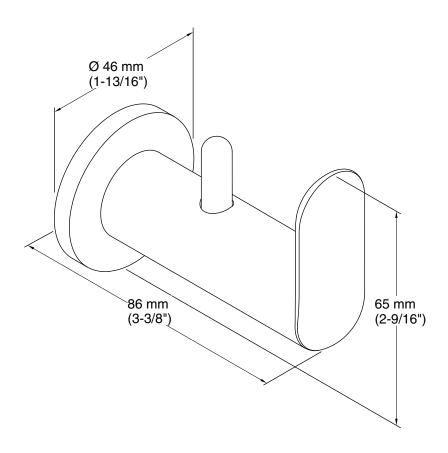

## **Technical Information**

All product dimensions are nominal.

Material: Metal