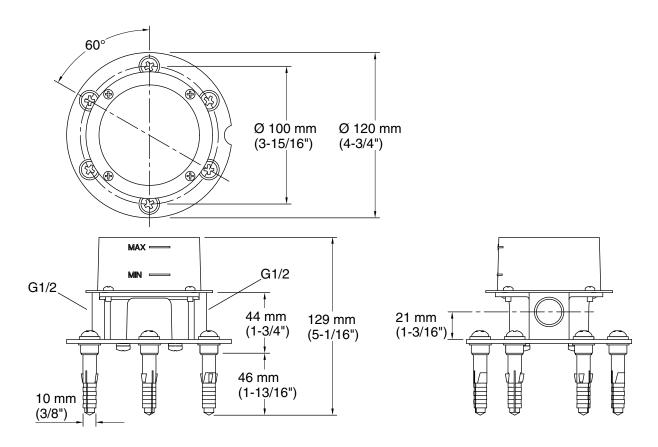

## **KOHLER**, Faucets

#### **Features**

- Metal construction
- Sold seperately from faucet to enable two-step installation
- This mounting block to be used when installing the following free-standing bath fillers: Stillness - K-994T-B4, Composed -K-73087T-4, Purist - K10129T-B4, Margaux - K-15359T-B4, Kelston - K-99097T-B4



Codes and Standards vary by country. Consult your Kohler representative for detailed information.

Warranty varies by country. See country website for detailed warranty information.



# **KOHLER**, Faucets



### Technical Information

All product dimensions are nominal.

#### **Notes**

Install this product according to the installation instructions.