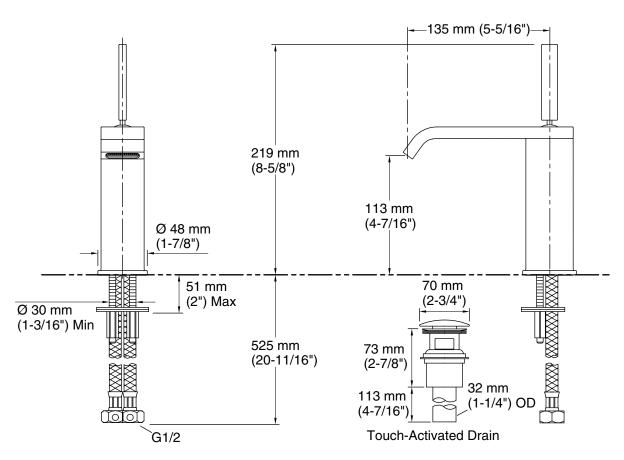

# Loure™ Single-handle Bathroom Sink Faucet K-97907T-4

### **Features**

- Lever handles
- Includes handshower
- Includes wall bracket
- Includes valves

#### Material

Brass

## Installation

Wall-mount



Codes and Standards vary by country. Consult your Kohler representative for detailed information.

Warranty varies by country. See country website for detailed warranty information.





# Loure™ Single-handle Bathroom Sink Faucet K-97907T-4



# **Technical Information**

All product dimensions are nominal.

## **Notes**

Install this product according to the installation instructions.