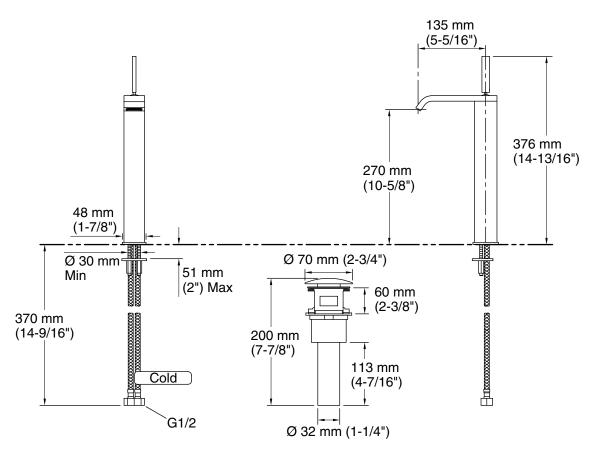

### Loure<sup>™</sup> Tall Single-handle bathroom faucet K-97908T-4

#### Features

- Joystick handle
- KOHLER ceramic disc valves exceed industry longevity standards for a lifetime of durable performance
- Includes flexible G 1/2 supply hoses for easy installation
- Includes drain

### Material

- Brass
- KOHLER finishes resist corrosion and tarnishing



Codes and Standards vary by country. Consult your Kohler representative for detailed information.

Warranty varies by country. See country website for detailed warranty information.



# KOHLER, Faucets

## Loure<sup>™</sup> Tall Single-handle bathroom faucet K-97908T-4



### **Technical Information**

All product dimensions are nominal.