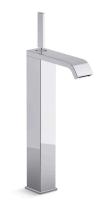

### Loure<sup>™</sup> Tall Single-handle bathroom faucet K-97908T-4

## Loure<sup>™</sup> Tall Single-handle bathroom faucet K-97908T-4