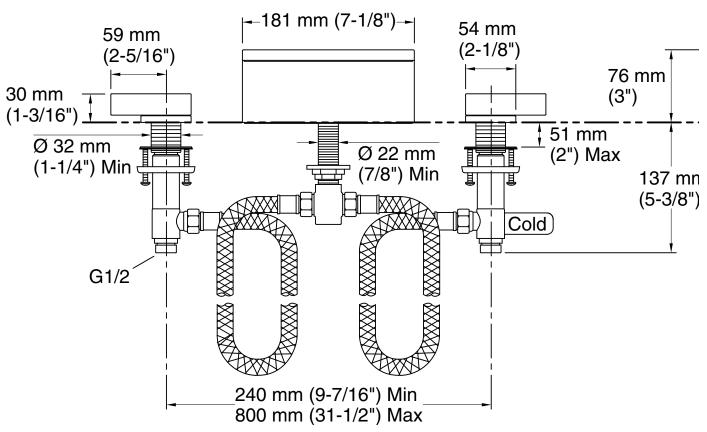

# Loure™ Widespread Bathroom Sink Faucet K-97910T-4

### **Technical Information**

All product dimensions are nominal.

#### Notes

Install this product according to the installation instructions.