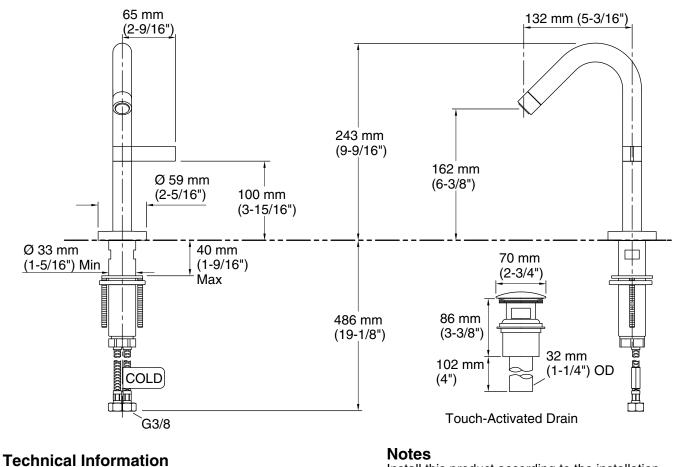

### Stillness™ Single-handle Bathroom Sink Faucet K-979T-4

All product dimensions are nominal.

### Faucet:

2.37 gal/min (9 l/min) Flow rate:

Install this product according to the installation instructions.