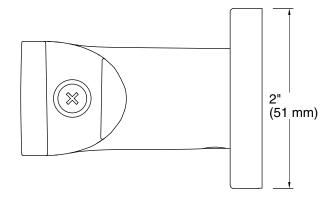

## **Technical Information**

All product dimensions are nominal.

Material: Brass