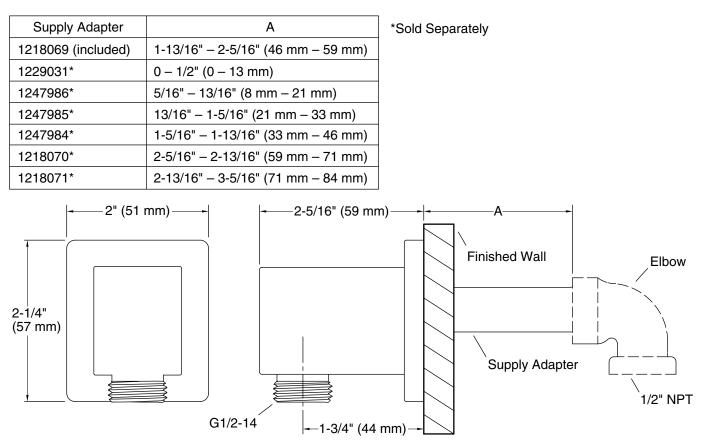

### **Included Components**

1218069 Supply Adapter ASM-1.813-2.313 Rough-In

### **Technical Information**

All product dimensions are nominal.

### Notes

Install this product according to the installation guide.

If dimension "A" is between 1-13/16" (46 mm) and 2-5/16" (59 mm) use the included supply adapter. For the other dimensions, order the appropriate supply adapter.