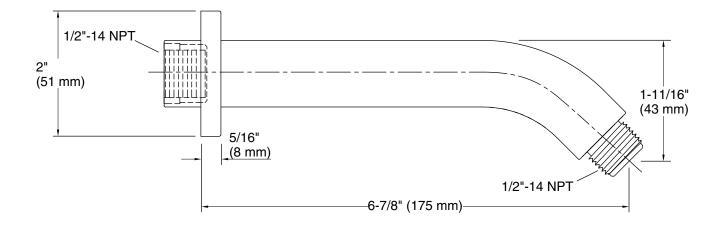

## Features

- 1/2" NPT connection
- For use with any KOHLER showerhead (sold separately)
- Includes flange

## Material

- Premium metal construction for durability and reliability
- KOHLER<sup>®</sup> finishes resist corrosion and tarnishing

## Installation

Wall-mount

## **Recommended Products/Accessories**

K-23723 Faucet cleaner



# Codes/Standards

ASME A112.18.1/CSA B125.1

KOHLER® Faucet Lifetime Limited Warranty See website for detailed warranty information.



# KOHLER, Faucets



## **Technical Information**

All product dimensions are nominal.

#### Handshower:

Rated maximum 0 gal/min (0 l/min) flow:

### Notes

Install this product according to the installation guide.