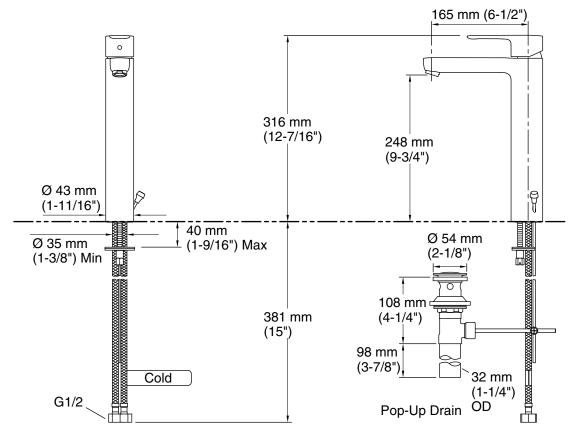

## **Technical Information**

All product dimensions are nominal.

## Faucet:

Flow rate: 2.37 gal/min (9 l/min)