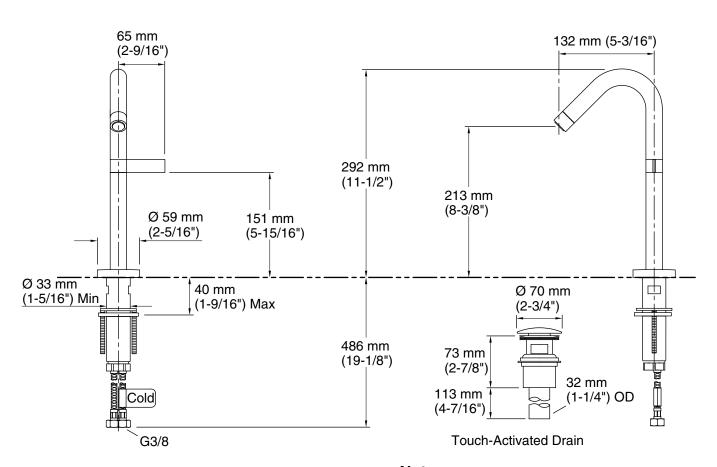

#### **Technical Information**

All product dimensions are nominal.

Faucet:

Flow rate: 2.37 gal/min (9 l/min)

#### **Notes**

Install this product according to the installation instructions.