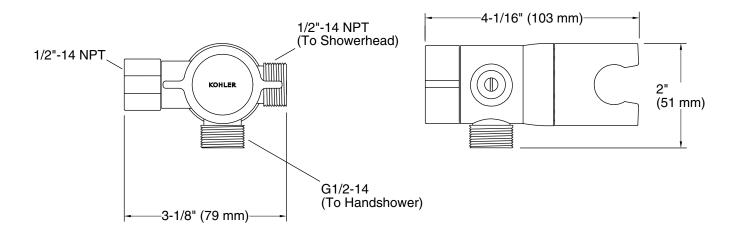

#### **Technical Information**

All product dimensions are nominal.

#### Handshower:

Rated maximum 2.5 gal/min (9.5 l/min)

flow:

#### Showerhead/Body Spray:

Rated maximum 2.5 gal/min (9.5 l/min)

flow: