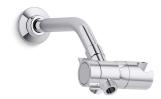

### Awaken® Shower Arm Diverter K-98770

#### **Features**

- Diverter switches water between showerhead or handshower, or both on at one time
- Easily mounts on the end of your shower arm and fits most standard handshower hoses, handshowers, and showerheads
- Includes flow restrictor that limits water flow to 2.5 gpm (gallons per minute) when one or both showering components are running