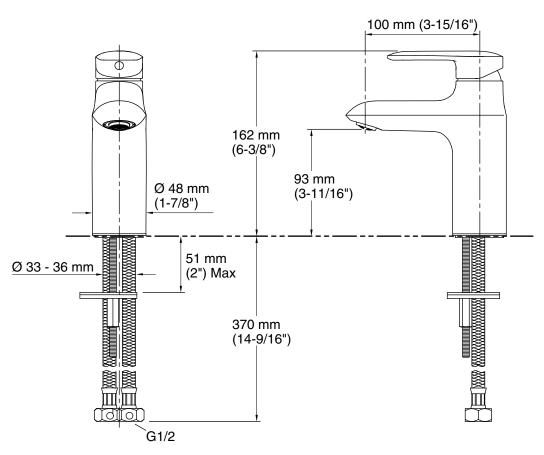

### **Technical Information**

All product dimensions are nominal.

### Spout:

Spout reach: 3-7/8" (99 mm)