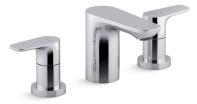

## Features

- KOHLER ceramic disc valves exceed industry longevity standards for a lifetime of durable performance
- Lever handle

### Material

- Brass
- KOHLER finishes resist corrosion and tarnishing

Codes and Standards vary by country. Consult your Kohler representative for detailed information.

Warranty varies by country. See country website for detailed warranty information.

# Aleo™ Widespread Lavatory Faucet K-98867T-4