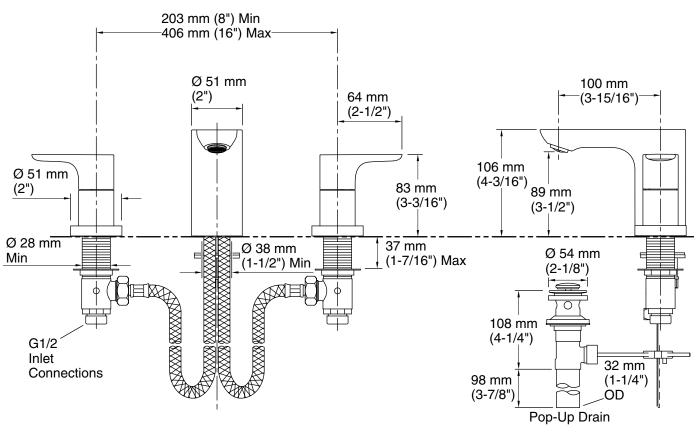

## **Technical Information**

All product dimensions are nominal.

## Faucet:

Flow rate: 2.37 gal/min (9 l/min)