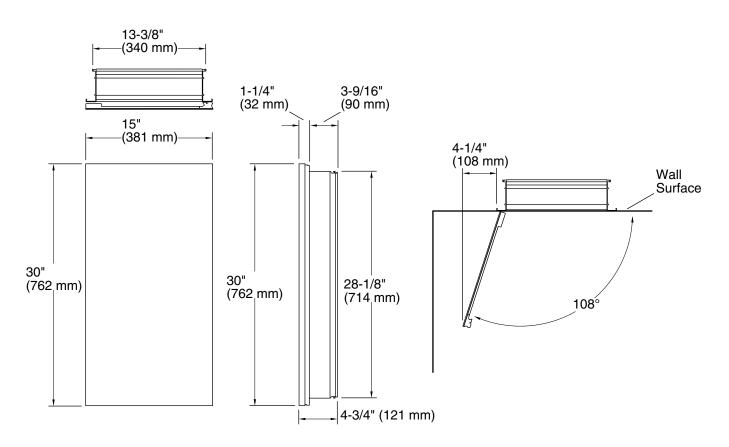

## **Technical Information**

All product dimensions are nominal.

## **Notes**

Install this product according to the installation instructions.

Install the cabinet a minimum of 3" (76 mm) above any obstructions (such as a faucet). For surface-mount, use anchors (not provided) rated for the loaded weight of this product. This cabinet is designed for either right or left door swing. Check for obstructions.