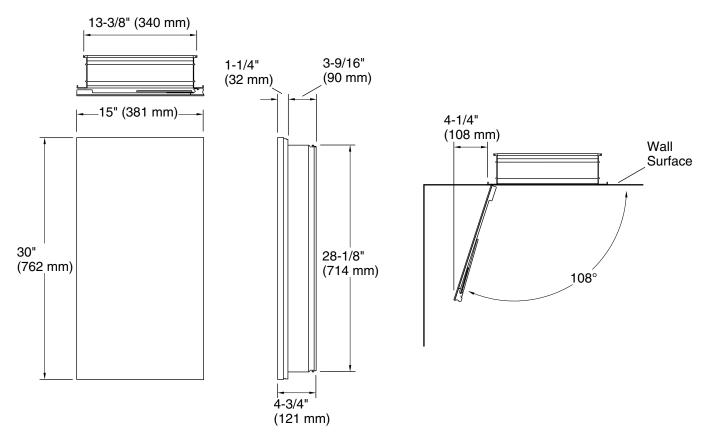

#### **Technical Information**

All product dimensions are nominal.

To determine the height of the cabinet, ensure the door will clear all obstacles (such as a faucet). A minimum 3" (76 mm) distance is required.