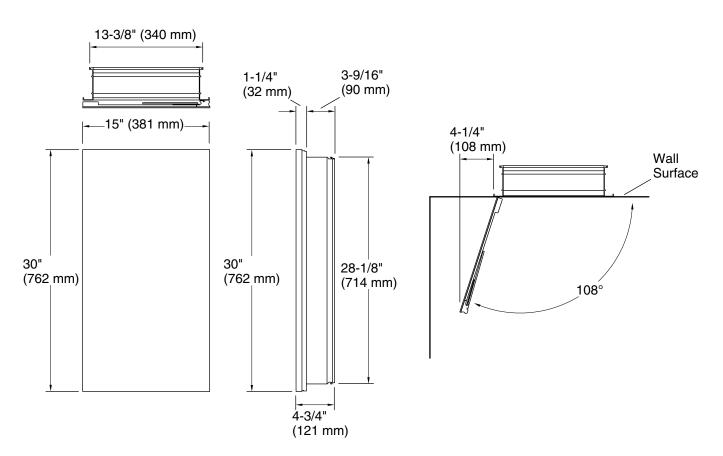

15" x 30" medicine cabinet K-99001

## **Technical Information**

All product dimensions are nominal.

#### **Notes**

Install this product according to the installation instructions.

Install the cabinet a minimum of 3" (76 mm) above any obstructions (such as a faucet). For surface-mount, use anchors (not provided) rated for the loaded weight of this product. This cabinet is designed for either right or left door swing. Check for obstructions.