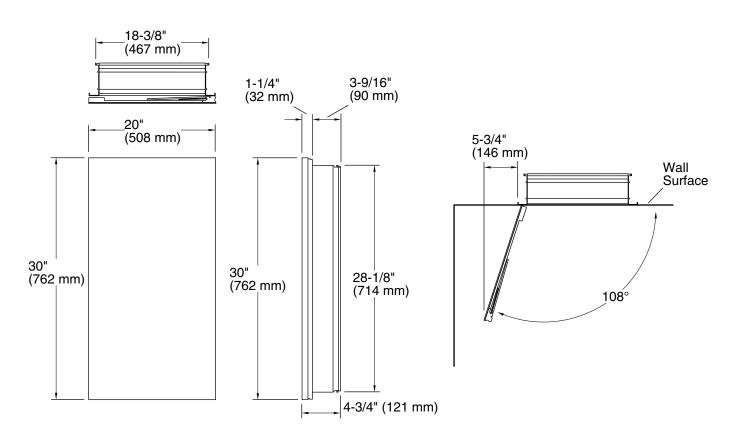

20" x 30" medicine cabinet K-99003

#### **Features**

- Vertically adjustable 3x magnifying mirror on inside of door
- Three adjustable tempered-glass shelves
- Full-overlay mirrored door
- Mirrored interior
- Slow-close door prevents slamming
- Two-way adjustable hinges with 108° opening capability for easy cabinet access

#### Installation

- Can be installed with left- or right-hand swing
- Includes mounting hardware for surface or recessed
- Requires K-99012 or K-99675 side mirror kit (sold separately) See website for detailed warranty information. for surface-mount installation

### **Technical Information**

All product dimensions are nominal.

#### **Notes**

Install this product according to the installation instructions.

Install the cabinet a minimum of 3" (76 mm) above any obstructions (such as a faucet). For surface-mount, use anchors (not provided) rated for the loaded weight of this product. This cabinet is designed for either right or left door swing. Check for obstructions.