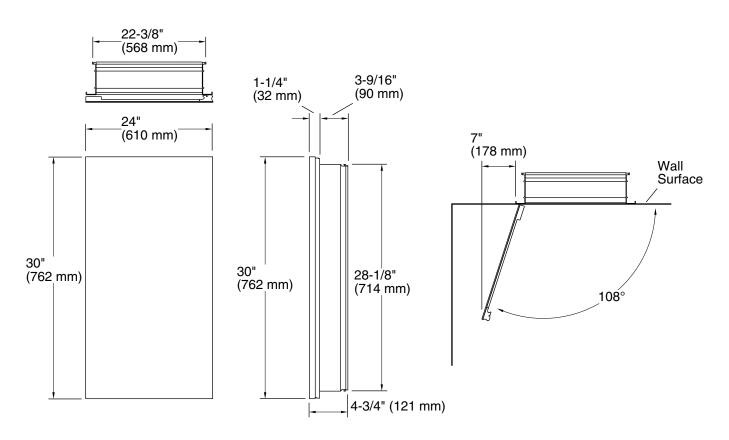

24" x 30" medicine cabinet K-99006

#### **Features**

- Three adjustable tempered-glass shelves
- Full-overlay mirrored door
- Mirrored interior
- Two-way adjustable hinges with 108° opening capability for easy cabinet access

# **Technical Information**

All product dimensions are nominal.