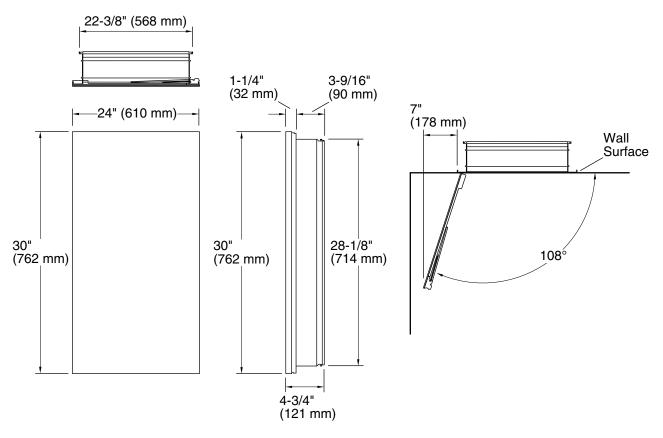

### **Technical Information**

All product dimensions are nominal.

#### Notes

Install the cabinet a minimum of 3" (76 mm) above any obstructions (such as a faucet). For surface-mount, use anchors (not provided) rated for the loaded weight of this product. This cabinet is designed for either right or left door swing. Check for obstructions.