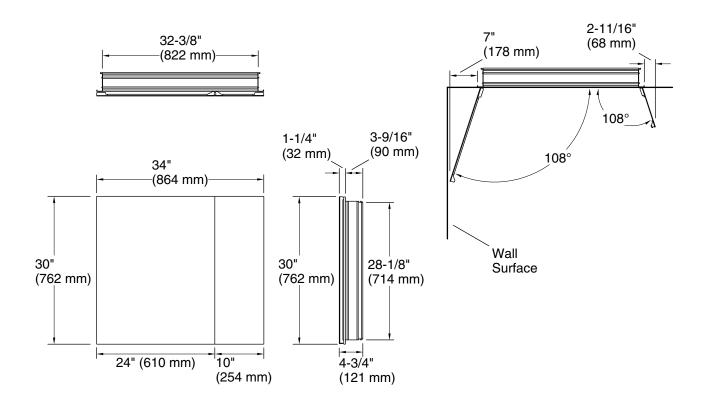

34" x 30" two-door medicine cabinet K-99008

#### **Features**

- Three adjustable tempered-glass shelves
- Double doors with full-overlay mirrors
- Mirrored interior
- Two-way adjustable hinges with 108° opening capability for easy cabinet access

#### Installation

- Can be installed with left- or right-hand swing
- Includes mounting hardware for surface or recessed installation
- Requires K-99012 or K-99675 side mirror kit (sold separately) KOHLER® One-Year Limited for surface-mount installation

## **Technical Information**

All product dimensions are nominal.

## **Notes**

Install this product according to the installation instructions.

Install the cabinet a minimum of 3" (76 mm) above any obstructions (such as a faucet). For surface-mount, use anchors (not provided) rated for the loaded weight of this product. This cabinet is designed for either right or left door swing. Check for obstructions.