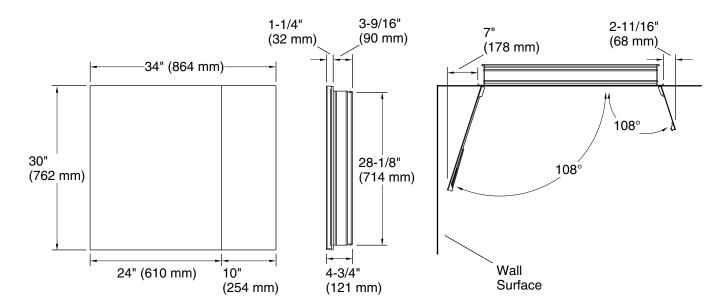

## **Technical Information**

All product dimensions are nominal.

To determine the height of the cabinet, ensure the door will clear all obstacles (such as a faucet). A minimum 3" (76 mm) distance is required.