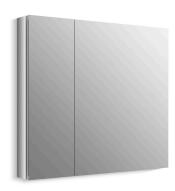

34" x 30" two-door medicine cabinet **K-99009-SCF** 

#### **Features**

- Adjustable tempered-glass shelves provide additional bathroom storage
- Front mirror, inside door mirror, and back panel mirror provide superior visibility
- 108° door swing with slow-close hinges

### Material

 Anodized aluminum construction with a durable rustproof and chip-resistant finish