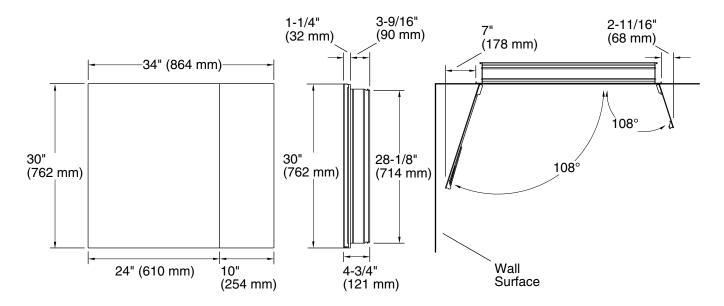

## **Technical Information**

All product dimensions are nominal.

#### **Notes**

Install this product according to the installation instructions.

Install the cabinet a minimum of 3" (76 mm) above any obstructions (such as a faucet). For surface-mount, use anchors (not provided) rated for the loaded weight of this product. This cabinet is designed for either right or left door swing. Check for obstructions.